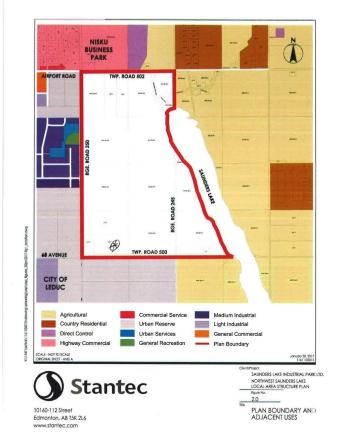

## \$3,890,000

0 Bedroom, 0.00 Bathroom, Rural on 59.80 Acres

None, Rural Leduc County, AB

APP 59.8 ACRES(MORE OR LESS).LOCATED ON 65 AVE BETWEEN RR 245 AND 250.PARCEL IS LOCATED IN LEDUC COUNTY AND HAS A GREAT POTENTIAL IN SAUNDERS LAKE AREA STRUCTURE PLAN.FUTURE PROPOSED ZONING IS MEDIUM INDUSTRIAL.

# **Community Information**

Address

65 Ave Rr 245&250

Area

**Rural Leduc County** 

Subdivision

None

City

Rural Leduc County

County

**ALBERTA** 

Province

AB

Postal Code

T9E 4C4