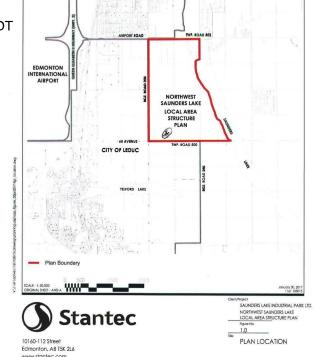

## \$3,890,000

0 Bedroom, 0.00 Bathroom, Rural on 59.80 Acres

None, Rural Leduc County, AB

APP 59.8 ACRES(MORE OR LESS).LOCATED ON 65 AVE BETWEEN RR 245 AND 250.PARCEL IS LOCATED IN LEDUC COUNTY AND HAS A GREAT POTENTIAL IN SAUNDERS LAKE AREA STRUCTURE PLAN.FUTURE PROPOSED ZONING IS MEDIUM INDUSTRIAL.

# **Community Information**

Address

65 Ave Rr 245&250

Area

**Rural Leduc County** 

Subdivision

None

City

Rural Leduc County

County

**ALBERTA** 

Province

AB

Postal Code

T9E 4C4